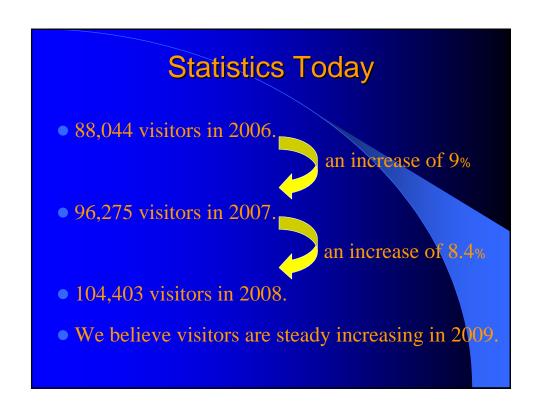

#### **Statistics**

- The Database has received a significant response as well as acceptance by the international community.
- The number of visitors to the website has been growing in the recent years.

| Month     | Visitors<br>(Unit: | Visits (frequency) | Page Read<br>(Unit: Pages) | Hit Count | Used Memory (Gigabyte) |
|-----------|--------------------|--------------------|----------------------------|-----------|------------------------|
|           | Persons)           |                    |                            |           |                        |
| January   | 6,951              | 29,658             | 268,806                    | 286,859   | 4.62 GB                |
| February  | 7,227              | 27,314             | 264,443                    | 277,050   | 4.36 GB                |
| March     | 8,859              | 36,578             | 290,576                    | 310,061   | 4.93 GB                |
| April     | 8,368              | 35,066             | 250,644                    | 268,946   | 4.61 GB                |
| May       | 9,023              | 38,437             | 255,081                    | 272,862   | 4.63 <b>G</b> B        |
| June      | 8,883              | 50,224             | 224,451                    | 236,341   | 3.93 GB                |
| July      | 9,120              | 62,225             | 272,296                    | 282,951   | 4.75 GB                |
| August    | 8,397              | 43,233             | 252,310                    | 264,542   | 4.69 GB                |
| September | 7,402              | 27,067             | 236,520                    | 249,070   | 4.4 <mark>7 GB</mark>  |
| October   | 7,723              | 24,830             | 213,837                    | 228,276   | 4.29 GB                |
| November  | 7,506              | 23,220             | 228,610                    | 244,070   | 4.60 GB                |
| December  | 6,816              | 23,251             | 234,801                    | 246,704   | 4.52 GB                |
| Total     | 96,275             | 421,103            | 2,992,375                  | 3,167,732 | 54.39 GB               |

| Month     | Visitors           | Visits      | Page Read     | Hit Count | Used Memory           |
|-----------|--------------------|-------------|---------------|-----------|-----------------------|
|           | (Unit:<br>Persons) | (frequency) | (Unit: Pages) |           | (Gigabyte)            |
| January   | 7,458              | 24,594      | 274,524       | 287,645   | 5.05 GB               |
| February  | 8,085              | 22,725      | 222,966       | 234,226   | 4.24 GB               |
| March     | 10,227             | 30,388      | 248,440       | 262,944   | 4.58 GB               |
| April     | 9,817              | 38,002      | 264,186       | 279,206   | 4.54 GB               |
| May       | 10,341             | 34,884      | 256,438       | 273,428   | 4.71 GB               |
| June      | 10,392             | 22,854      | 242,422       | 255,891   | 4.66 GB               |
| July      | 9,449              | 19,370      | 272,785       | 288,268   | 5.24 GB               |
| August    | 6,801              | 13,295      | 238,708       | 249,524   | 4.66 GB               |
| September | 7,505              | 13,195      | 217,902       | 230,708   | 4.4 <mark>2 GB</mark> |
| October   | 7,884              | 15,726      | 251,225       | 265,502   | 5.31 GB               |
| November  | 8,405              | 16,127      | 252,365       | 267,144   | 5.37 GB               |
| December  | 8,039              | 14,733      | 102,715       | 115,648   | 2.36 GB               |

| Month     | Visitors<br>(Unit:<br>Persons) | Visits (frequency) | Page Read<br>(Unit: Pages) | Hits      | Used Memory<br>(Gigabyte) |
|-----------|--------------------------------|--------------------|----------------------------|-----------|---------------------------|
| January   | 987                            | 1,742              | 11,290                     | 13,121    | 293.42 MB                 |
| February  | 0                              | 0                  | 0                          | 0         | 0                         |
| March     | 0                              | 0                  | 0                          | 0         | 0                         |
| April     | 6,782                          | 13,810             | 104,380                    | 119,010   | 1.95 GB                   |
| May       | 6,824                          | 15,691             | 145,301                    | 158,869   | 2.01 GB                   |
| June      | 7,363                          | 16,271             | 74,546                     | 85,152    | 1.46 GB                   |
| July      | 8,046                          | 19,334             | 135,211                    | 144,640   | 1.88 GB                   |
| August    | 7,859                          | 21,544             | 198,759                    | 209,320   | 3.98 GB                   |
| September | 7,786                          | 20,827             | 294,468                    | 302,364   | 5.20 GB                   |
| October   | 8,614                          | 22,457             | 281,466                    | 209,543   | 5.35 GB                   |
| November  | 10,913                         | 22,863             | 237,695                    | 246,811   | 5.08 GB                   |
| December  | 6,799                          | 16,825             | 289,515                    | 298,354   | 5.58 GB                   |
| Total     | 71,973                         | 171,364            | 1,772,630                  | 1,868,184 | 32.77 GB                  |