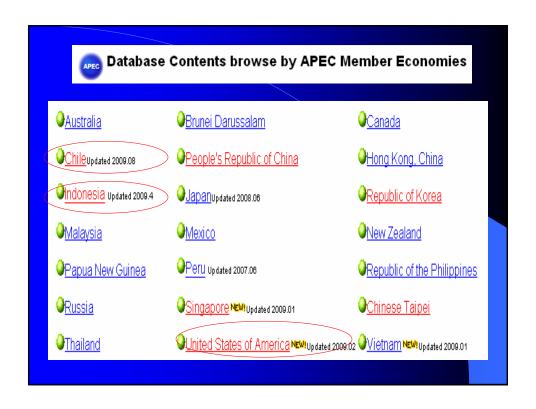

#### Osaka Action Agenda

"APEC economies will gather information and promote dialogue on and study ... the objectives, necessity, role and operation of each APEC economy's competition policy and/or laws and administrative procedures, thereby establishing a database on competition policy, ..."