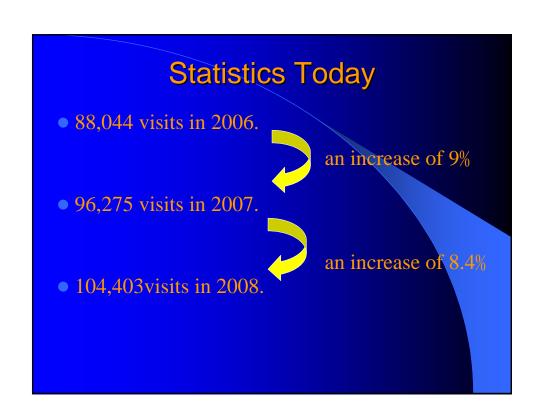

### **Statistics**

- The Database has received a significant response as well as acceptance by the international community.
- The number of visitors to the website has been growing in the recent years.

|           |                                   | 2006 Databa           | se Visit Stati                 | istics    |                             |
|-----------|-----------------------------------|-----------------------|--------------------------------|-----------|-----------------------------|
| Month.s   | Visitors .<br>(Unit : Persons ) . | Visits<br>(frequency) | Pages Read.<br>(Unit : Pages ) | Clicks    | Used Memory (<br>(Gigabyte) |
| 1月 2006.  | 7252.1                            | 27204.,               | 327061.                        | 344337.,  | 4.88 GB.,                   |
| 2月 2006。  | 8022.1                            | 26262.,               | 396750.                        | 412870.,  | 5,93 GB.,                   |
| 3月 2006.  | 9233.1                            | 47301.,               | 401501.                        | 422373.,  | 5.92 GB.,                   |
| 4月 2006.  | 7859.1                            | 31423.,               | 247643.                        | 264970.,  | 3,80 GB.,                   |
| 5月 2006.  | 7695.1                            | 31163.,               | 243897.,                       | 265687.,  | 3,78 GB.,                   |
| 6月 2006.  | 6866.1                            | 31399.,               | 247293.                        | 263554.,  | 3.72 GB.,                   |
| 7月 2006.  | 6734.1                            | 30568.,               | 268721.,                       | 283313.,  | 3,93 GB.,                   |
| 8月 2006.  | 6247.1                            | 21924.                | 242300.                        | 256784.,  | 3,70 GB.,                   |
| 9月 2006.  | 6798.1                            | 23637.,               | 256818.,                       | 271822.1  | 3,93 GB.,                   |
| 10月 2006. | 7667.1                            | 25360.,               | 239623.,                       | 257990.,  | 3,82 GB.,                   |
| 11月 2006. | 7510.1                            | 26326.,               | 231290.                        | 250866.,  | 25.46 GB.,                  |
| 12月 2006. | 6161.,                            | 30114.,               | 364912.                        | 384241.,  | 14.45 GB.,                  |
| 總數,       | 88044.                            | 352681.               | 3467809.1                      | 3678807., | 83.33 GB.,                  |

| Month     | Visitors<br>(Unit: person) | Visit time<br>(Unit : time) | Read Front Pages (Unit: page) | Click Times<br>(Unit: time) | Used Memory<br>(Unit: GB) |  |
|-----------|----------------------------|-----------------------------|-------------------------------|-----------------------------|---------------------------|--|
| Jan. 2007 | 6951                       | 29658                       | 268806                        | 286859                      | 4.62 GB                   |  |
| Feb. 2007 | 7227                       | 27314                       | 264443                        | 277050                      | 4.36 GB                   |  |
| Mar. 2007 | 8859                       | 36578                       | 290576                        | 310061                      | 4.93 GB                   |  |
| Apr. 2007 | 8368                       | 35066                       | 250644                        | 268946                      | 4.61 GB                   |  |
| May 2007  | 9023                       | 38437                       | 255081                        | 272862                      | 4.63 GB                   |  |
| Jun. 2007 | 8883                       | 50224                       | 224451                        | 236341                      | 3.93 GB                   |  |
| Jul. 2007 | 9120                       | 62225                       | 272296                        | 282951                      | 4.75 GB                   |  |
| Aug. 2007 | 8397                       | 43233                       | 252310                        | 264542                      | 4.69 GB                   |  |
| Sep. 2007 | 7402                       | 27067                       | 236520                        | 249070                      | 4.47 GB                   |  |
| Oct. 2007 | 7723                       | 24830                       | 213837                        | 228276                      | 4.29 GB                   |  |
| Nov. 2007 | 7506                       | 23220                       | 228610                        | 244070                      | 4.60 GB                   |  |
| Dec. 2007 | 6816                       | 23251                       | 234801                        | 246704                      | 4.52 GB                   |  |
| Total     | 96275                      | 421103                      | 2992375                       | 3167732                     | 54.39 GB                  |  |

|           |                               | 2008 Datab            | oase Visit Sta                   | atistics      |                           |  |  |
|-----------|-------------------------------|-----------------------|----------------------------------|---------------|---------------------------|--|--|
| Month.    | Visitors<br>(Unit : Persons ) | Visits<br>(frequency) | Pages Read.<br>(Unit : Pages ) . | <b>Clicks</b> | Used Memory<br>(Gigabyte) |  |  |
| 1月 2008.  | 7458.                         | 24594.,               | 274524.,                         | 287645.,      | 5.05 GB.,                 |  |  |
| 2月 2008.  | 8085.,                        | 22725.,               | 222966.1                         | 234226.,      | 4.24 GB.,                 |  |  |
| 3月 2008.  | 10227.1                       | 30388.,               | 248440.1                         | 262944.1      | 4.58 GB.,                 |  |  |
| 4月 2008.  | 9817.,                        | 38002.,               | 264186.                          | 279206.       | 4.54 GB.,                 |  |  |
| 5月 2008.  | 10341.,                       | 34884                 | 256438.,                         | 273428.,      | 4.71 GB.                  |  |  |
| 6月 2008.  | 10392.                        | 22854.,               | 242422.1                         | 255891.,      | 4.66 GB.,                 |  |  |
| 7月 2008.  | 9449.,                        | 19370.,               | 272785.,                         | 288268.,      | 5.24 GB.,                 |  |  |
| 8月 2008.  | 6801.,                        | 13295.,               | 238708.,                         | 249524.,      | 4.66 GB.,                 |  |  |
| 9月 2008.  | 7505.                         | 13195.,               | 217902.                          | 230708.,      | 4.42 GB.,                 |  |  |
| 10月 2008. | 7884.,                        | 15726.,               | 251225                           | 265502.       | 5.31 GB.,                 |  |  |
| 11月 2008. | 8405.,                        | 16127.,               | 252365.                          | 267144.       | 5.37 GB.,                 |  |  |
| 12月 2008. | 8039.,                        | 14733.,               | 102715.                          | 115648.,      | 2.36 GB.,                 |  |  |
| 總數。       | 104403.                       | 265893.1              | 2844676.                         | 3010134.,     | 55.14 GB.                 |  |  |