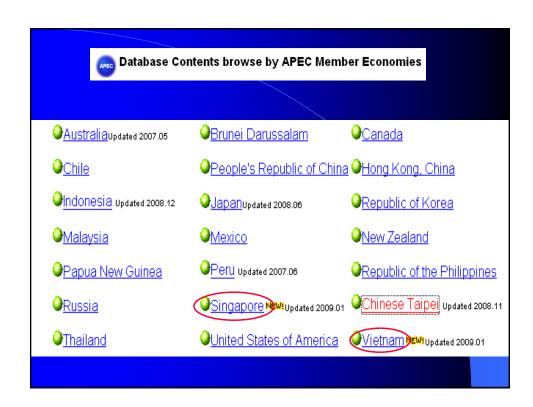

# **Update of the Database**

- All APEC member economies share the responsibility for updating the information in the Database.
- Since our last report to the CPLG in August last year, the Database has been updated by some of the member economies during the past 5 months.
- Special thanks to: Singapore and Vietnam for their contributions in terms of providing related documents and information so as to improve the availability and evaluation of the Database.