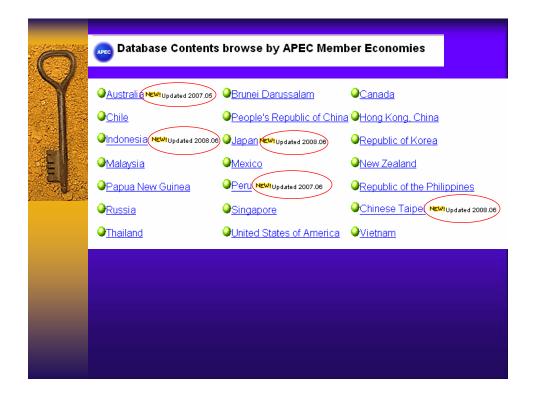

## Establishment of the Database

- May 1997: APEC member economies accepted an offer from Chinese Taipei to set up the "APEC Competition Policy and Law Database" on regional competition laws and policies.
- May 1999: the Database was officially opened up after being approved by APEC
- Website: <u>http://www.appeccp.org.tw</u>

## Jpdate of the Database

- All APEC member economies share the responsibility for updating the information in the Database.
- Since our last report to the CPGD, the Database has been updated periodically by some of the member economies during the past 18 months.
- Special thanks to: Australia, Peru, United States, Japan, and Indonesia for their contributions in terms of providing related documents and information so as to improve the availability and evaluation of the Database.